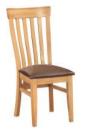

#### WOODEN DINING CHAIRS

Ladder Back Chair 1050mm 450mm 530mm

Toulouse Chair 1050mm 470mm

1025mm

465mm

635mm

Arizona Chair W 445mm Dark brown seat pad

Verona Chair 1040mm W 500mm 520mm Dark brown seat pad