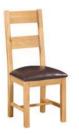

#### WOODEN DINING CHAIRS

Ladder Back Chair 1050mm 450mm 530mm

Toulouse Chair 1050mm 470mm

1025mm

465mm

635mm

Arizona Chair W 445mm Dark brown seat pad

Verona Chair 1040mm W 500mm 520mm Dark brown seat pad