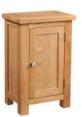

f

H 500mm W 1000mm D 500mm

**Enhance your living space** with one of our coffee or occasional tables. Perfect as an individual accent piece or as part of a full collection with other attractive items from this range.



#### Nest of Tables

H 500mm W 550mm D 400mm



#### Side Table with Drawer

H 450mm W 600mm D 400mm



Lamp Table

H 400mm W 400mm D 330mm





### TV Units and Cabinets



#### Standard TV Unit

H 500mm
 W 900mm
 D 470mm
 Internal Measurements:
 Λ B
 H 150mm
 H 150mm

H 150mm H 150mm
W 410mm W 300mm
D 445mm D 420mm
Shelf is fixed Shelf is fixed



#### Large TV Unit

W 1200mm
D 470mm
Internal Measurements:
A B
H 150mm
H 150mm
W 2777mm

H 150mm W 275mm D 420mm



#### Corner TV Unit

H 650mm W 900mm D 450mm Internal Measurements:

H 130mm W 460mm D 410mm Shelf is fixed



#### 1 Door Cabinet

H 700mm W 450mm D 320mm



#### 2 Door Cabinet

H 750mm W 750mm D 350mm Create a fresh and contemporary feel to your entertainment space with the warmth and natural tones of light oak.

Both functional and stylish, these entertainment units make a great focal point, with handy storage space.

## Beautiful Detail



Modern square metal knob

Clean straight lines



Dovetailed Drawers

- Crafted from North American White Oak.
- This attractive eye catching collection boasts clean straight lines, stylish panels and dovetailed drawers.
- Enhanced by our modern square metal knob and finished in a protective light lacquer.
- Over 60 pieces to choose from.
- Available in bedroom, dining and living.

## **Bedsides and Chests**



3 Drawer Bedside H 600mm

W 450mm D 380mm