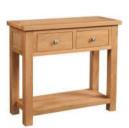

# Small Bookcase H 850mm W 500mm D 300mm

3' Bookcase
H 900mm
W 900mm
D 300mm
2 adjustable shelves

1 Drawer Console Table H 750mm W 600mm D 300mm

| 2 Drawer | Console Tab |
|----------|-------------|
| Н        | 770mm       |
| W        | 850mm       |
| D        | 350mm       |
|          |             |