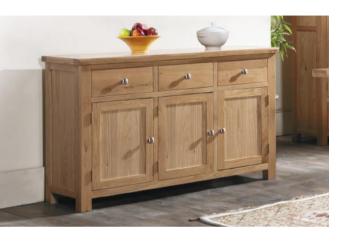

3 Door Sideboard Large Dresser Top 1150mm

| 6' Bookcase                   |        |  |
|-------------------------------|--------|--|
| Н                             | 1800mm |  |
| W                             | 900mm  |  |
| D                             | 300mm  |  |
| 4 adjustable shelves, 1 fixed |        |  |
| shelf                         |        |  |