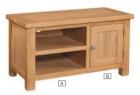

#### Standard TV Unit

H 500mm
 W 900mm
 D 470mm
 Internal Measurements:
 Λ B
 H 150mm
 H 150mm

H 150mm H 150mm
W 410mm W 300mm
D 445mm D 420mm
Shelf is fixed Shelf is fixed