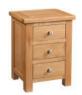

## **Bedsides and Chests**

3 Drawer Bedside H 600mm

W 450mm D 380mm

Narrow 3 Drawer Bedside

H 600mm W 340mm D 380mm

5 Drawer Wellington

H 1025mm W 500mm D 400mm

2 + 2 Chest