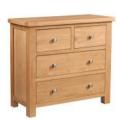

## **Bedsides and Chests**

3 Drawer Bedside H 600mm

W 450mm D 380mm

Narrow 3 Drawer Bedside

H 600mm W 340mm D 380mm

5 Drawer Wellington

H 1025mm W 500mm D 400mm

2 + 2 Chest

H 780mm W 850mm D 400mm

2 + 3 Chest

H 1000mm W 850mm D 400mm

2 + 4 Chest

H 1200mm W 850mm D 400mm

3 Over 4 Chest

H 780mm W 1250mm D 400mm