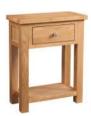

## Sideboards and Console Tables

Compact Sideboard
H 800mm
W 800mm
D 320mm

2 Door Sideboard
H 770mm
W 960mm
D 350mm
1 adjustable shelf in each cupboard.
There is a centre divide in the cupboard