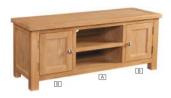

#### Large TV Unit

W 1200mm
D 470mm
Internal Measurements:
A B
H 150mm
H 150mm
W 2777mm

H 150mm W 275mm D 420mm