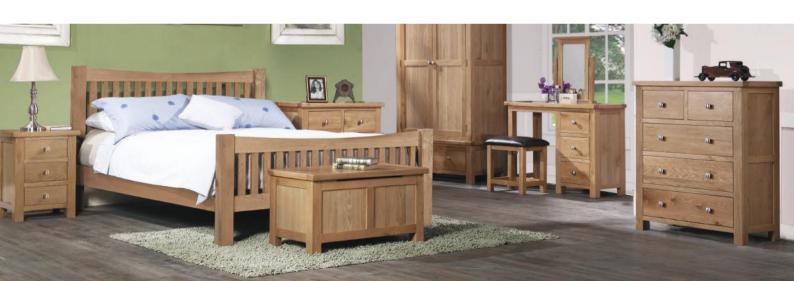

## **Bedsides and Chests**

3 Drawer Bedside H 600mm

W 450mm D 380mm

Narrow 3 Drawer Bedside

H 600mm W 340mm D 380mm

5 Drawer Wellington

H 1025mm W 500mm D 400mm

2 + 2 Chest

H 780mm W 850mm D 400mm

2 + 3 Chest

H 1000mm W 850mm D 400mm

2 + 4 Chest

H 1200mm W 850mm D 400mm

3 Over 4 Chest

H 780mm W 1250mm D 400mm

## Beds and Blanket Box

#### 3' / 4'6" / 5' Slatted Bed

H 1050mm W 1000mm

1000mm / 1460mm / 1610mm 2040mm / 2080mm / 2190mm

#### Blanket Box

H 450mm W 850mm D 450mm

## Wardrobes, Dressing Tables, Stool and Mirror

Wardrobes are an essential element to any bedroom. Keep your clothes and shoes tidy, clean and hidden away! With a contemporary and practical design, these wardrobes bringing warm and style through natural oak tones with beautiful character.

#### Single Pedestal Dressing Table\*

H 780mm W 1100mm D 400mm

#### Stool\*

H 470mm W 470mm D 370mm \*Dressing table and stool supplied together

#### Single Vanity Mirror

H 590mm V 530mm O 60mm