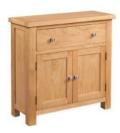

## Sideboards and Console Tables

Compact Sideboard
H 800mm
W 800mm
D 320mm

2 Door Sideboard
H 770mm
W 960mm
D 350mm
1 adjustable shelf in each cupboard.
There is a centre divide in the cupboard