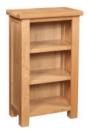

# Small Bookcase H 850mm W 500mm D 300mm

3' Bookcase
H 900mm
W 900mm
D 300mm
2 adjustable shelves

1 Drawer Console Table H 750mm W 600mm D 300mm

| 2 Drawer | Console Tab |
|----------|-------------|
| Н        | 770mm       |
| W        | 850mm       |
| D        | 350mm       |
|          |             |