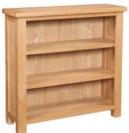

3 Door Sideboard Large Dresser Top 1150mm

| 6' Bookcase                   |        |  |
|-------------------------------|--------|--|
| Н                             | 1800mm |  |
| W                             | 900mm  |  |
| D                             | 300mm  |  |
| 4 adjustable shelves, 1 fixed |        |  |
| shelf                         |        |  |