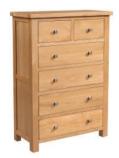

## **Bedsides and Chests**

3 Drawer Bedside H 600mm

W 450mm D 380mm

Narrow 3 Drawer Bedside

H 600mm W 340mm D 380mm

5 Drawer Wellington

H 1025mm W 500mm D 400mm

2 + 2 Chest

H 780mm W 850mm D 400mm

2 + 3 Chest

H 1000mm W 850mm D 400mm

2 + 4 Chest

H 1200mm W 850mm D 400mm

3 Over 4 Chest

H 780mm W 1250mm D 400mm