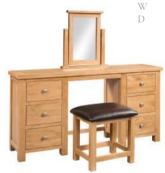

#### Double Pedestal Dressing Table\*

H 780mm W 1490mm D 400mm

#### Stool\*

H 470mm W 470mm D 370mm \*Dressing table and stool

#### Single Vanity Mirror

H 590mm V 530mm O 60mm

#### Stool\*

H 470mm W 470mm D 370mm \*Dressing table and stool supplied together