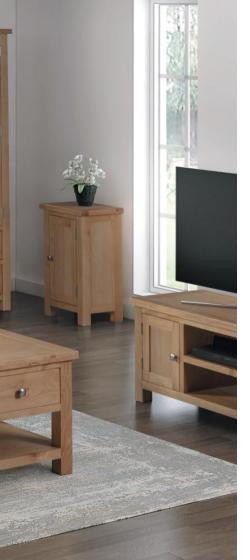

### TV Units and Cabinets

#### 2 Door Cabinet

H 750mm W 750mm D 350mm Create a fresh and contemporary feel to your entertainment space with the warmth and natural tones of light oak.

Both functional and stylish, these entertainment units make a great focal point, with handy storage space.