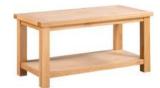

## Coffee and Occasional Tables

#### Small Coffee Table with Shelf

H 450mm W 800mm D 450mm

Large Coffee Table with Shelf

H 500mm W 1000mm D 500mm

**Enhance your living space** with one of our coffee or occasional tables. Perfect as an individual accent piece or as part of a full collection with other attractive items from this range.