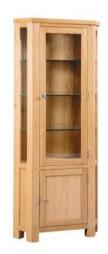

Glazed Display Cabinet W 900mm

Glazed Corner Display Cabinet 1800mm

450mm

| Н                                   | 850mm  |  |
|-------------------------------------|--------|--|
| W                                   | 1370mm |  |
| D                                   | 430mm  |  |
| 1 adjustable shelf in each cupboard |        |  |
| There is a centre divide between    |        |  |
| each cupboard                       |        |  |