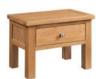

## Sideboards and Console Tables

Compact Sideboard
H 800mm
W 800mm
D 320mm

2 Door Sideboard
H 770mm
W 960mm
D 350mm
1 adjustable shelf in each cupboard.
There is a centre divide in the cupboard