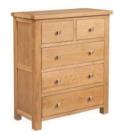

## **Bedsides and Chests**

3 Drawer Bedside H 600mm

W 450mm D 380mm

Narrow 3 Drawer Bedside

H 600mm W 340mm D 380mm

5 Drawer Wellington

H 1025mm W 500mm D 400mm

2 + 2 Chest

H 780mm W 850mm D 400mm

2 + 3 Chest

H 1000mm W 850mm D 400mm

2 + 4 Chest

H 1200mm W 850mm D 400mm

3 Over 4 Chest

H 780mm W 1250mm D 400mm