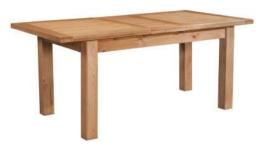

#### Medium Dining Table

with 2 Extensions 132-198 x 90

H 780mm W 900mm

L 1320mm-1980mm

Maximum seating: 6

#### Drop Leaf Dining Table H 750mm

W 900mm D 300mm - 900mm

Maximum seating: 4

Make your dining room the heart of your home with one of our stunning oak dining tables, bringing family and friends together.