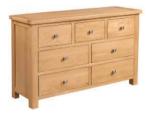

## **Bedsides and Chests**

3 Drawer Bedside H 600mm

W 450mm D 380mm

Narrow 3 Drawer Bedside

H 600mm W 340mm D 380mm

5 Drawer Wellington

H 1025mm W 500mm D 400mm

2 + 2 Chest

H 780mm W 850mm D 400mm

2 + 3 Chest

H 1000mm W 850mm D 400mm

2 + 4 Chest

H 1200mm W 850mm D 400mm

3 Over 4 Chest

H 780mm W 1250mm D 400mm