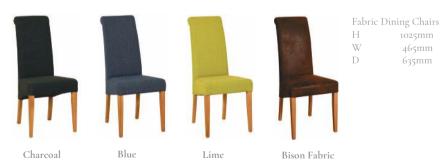

#### WOODEN DINING CHAIRS

Ladder Back Chair 1050mm 450mm 530mm

Toulouse Chair 1050mm 470mm

1025mm

465mm

635mm

Arizona Chair W 445mm Dark brown seat pad

Verona Chair 1040mm W 500mm 520mm Dark brown seat pad