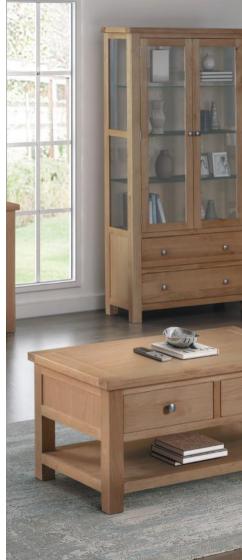

## Display Cabinets, Dresser and Bookcases

Add some height and style to your living space with our beautifully designed dressers, display cabinets and bookcases. The perfect place for all your special accessories, pictures, books and more.

Glazed Display Cabinet W 900mm

Glazed Corner Display Cabinet 1800mm

450mm

| Н                                   | 850mm  |  |
|-------------------------------------|--------|--|
| W                                   | 1370mm |  |
| D                                   | 430mm  |  |
| 1 adjustable shelf in each cupboard |        |  |
| There is a centre divide between    |        |  |
| each cupboard                       |        |  |