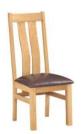

#### WOODEN DINING CHAIRS

Ladder Back Chair 1050mm 450mm 530mm

Toulouse Chair 1050mm 470mm

1025mm

465mm

635mm

Arizona Chair W 445mm Dark brown seat pad

Verona Chair 1040mm W 500mm 520mm Dark brown seat pad