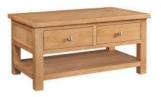

#### Coffee Table with 2 Drawers

H 500mm W 1000mm D 600mm

Drawers can be opened from both sides