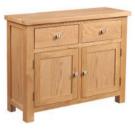

3 Door Sideboard Large Dresser Top 1150mm

| 6' Bookcase                   |        |  |
|-------------------------------|--------|--|
| Н                             | 1800mm |  |
| W                             | 900mm  |  |
| D                             | 300mm  |  |
| 4 adjustable shelves, 1 fixed |        |  |
| shelf                         |        |  |