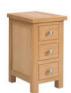

## **Bedsides and Chests**

3 Drawer Bedside H 600mm

W 450mm D 380mm

Narrow 3 Drawer Bedside

H 600mm W 340mm D 380mm

5 Drawer Wellington

H 1025mm W 500mm D 400mm

2 + 2 Chest