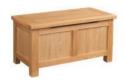

handy storage space.

## Beautiful Detail



Modern square metal knob

Clean straight lines



Dovetailed Drawers

- Crafted from North American White Oak.
- This attractive eye catching collection boasts clean straight lines, stylish panels and dovetailed drawers.
- Enhanced by our modern square metal knob and finished in a protective light lacquer.
- Over 60 pieces to choose from.
- Available in bedroom, dining and living.

## **Bedsides and Chests**



3 Drawer Bedside H 600mm

W 450mm D 380mm



Narrow 3 Drawer Bedside

H 600mm W 340mm D 380mm



5 Drawer Wellington

H 1025mm W 500mm D 400mm



2 + 2 Chest

H 780mm W 850mm D 400mm



2 + 3 Chest

H 1000mm W 850mm D 400mm



2 + 4 Chest

H 1200mm W 850mm D 400mm



3 Over 4 Chest

H 780mm W 1250mm D 400mm



## Beds and Blanket Box





#### 3' / 4'6" / 5' Slatted Bed

H 1050mm W 1000mm

1000mm / 1460mm / 1610mm 2040mm / 2080mm / 2190mm

#### Blanket Box

H 450mm W 850mm D 450mm



## Wardrobes, Dressing Tables, Stool and Mirror

Wardrobes are an essential element to any bedroom. Keep your clothes and shoes tidy, clean and hidden away! With a contemporary and practical design, these wardrobes bringing warm and style through natural oak tones with beautiful character.



#### All Hanging Double Wardrobe

H 1900mm W 900mm



#### Double Wardrobe with 2 Drawers

H 1910mm W 1000mm D 570mm



#### Triple Wardrobe with 3 Drawers

H 1910mm W 1460mm D 570mm



#### Single Pedestal Dressing Table\*

H 780mm W 1100mm D 400mm

#### Stool\*

H 470mm W 470mm D 370mm \*Dressing table and stool supplied together

#### Single Vanity Mi