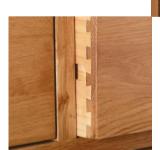

## Beautiful Detail

Modern square metal knob

Clean straight lines

Dovetailed Drawers

- Crafted from North American White Oak.
- This attractive eye catching collection boasts clean straight lines, stylish panels and dovetailed drawers.
- Enhanced by our modern square metal knob and finished in a protective light lacquer.
- Over 60 pieces to choose from.
- Available in bedroom, dining and living.