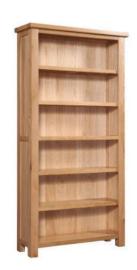

3 Door Sideboard Large Dresser Top 1150mm

| 6' Bookcase                   |        |  |
|-------------------------------|--------|--|
| Н                             | 1800mm |  |
| W                             | 900mm  |  |
| D                             | 300mm  |  |
| 4 adjustable shelves, 1 fixed |        |  |
| shelf                         |        |  |