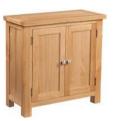

#### 2 Door Cabinet

H 750mm W 750mm D 350mm Create a fresh and contemporary feel to your entertainment space with the warmth and natural tones of light oak.

Both functional and stylish, these entertainment units make a great focal point, with handy storage space.