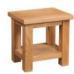

#### Side Table with Drawer

H 450mm W 600mm D 400mm

Lamp Table

H 400mm W 400mm D 330mm