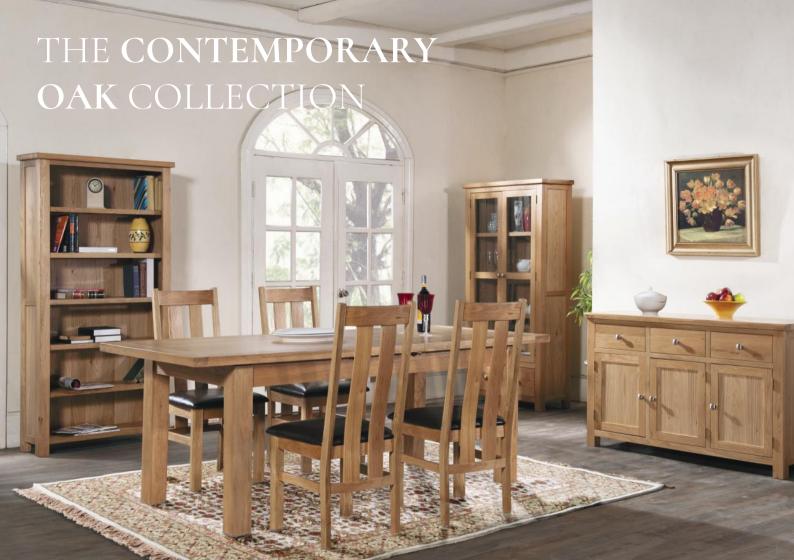

## Dining Tables and Benches

#### Small Dining Table

with 1 Extension 120-153 x 80

H 780mm W 800mm

L 1200mm-1530mm

Maximum seating: 2

#### Medium Dining Table

with 2 Extensions 132-198 x 90

H 780mm W 900mm

L 1320mm-1980mm

Maximum seating: 6

#### Drop Leaf Dining Table H 750mm

W 900mm D 300mm - 900mm

Maximum seating: 4

Make your dining room the heart of your home with one of our stunning oak dining tables, bringing family and friends together.

## **Dining Chairs**

## Display Cabinets, Dresser and Bookcases

Add some height and style to your living space with our beautifully designed dressers, display cabinets and bookcases. The perfect place for all your special accessories, pictures, books and more.

## Sideboards and Console Tables

Compact Sideboard
H 800mm
W 800mm
D 320mm

2 Door Sideboard
H 770mm
W 960mm
D 350mm
1 adjustable shelf in each cupboard.
There is a centre divide in the cupboard

## Coffee and Occasional Tables