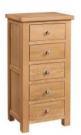

## **Bedsides and Chests**

3 Drawer Bedside H 600mm

W 450mm D 380mm

Narrow 3 Drawer Bedside

H 600mm W 340mm D 380mm

5 Drawer Wellington

H 1025mm W 500mm D 400mm

2 + 2 Chest

H 780mm W 850mm D 400mm

2 + 3 Chest

H 1000mm W 850mm D 400mm

2 + 4 Chest

H 1200mm W 850mm D 400mm

3 Over 4 Chest

H 780mm W 1250mm D 400mm