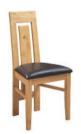

#### WOODEN DINING CHAIRS

Ladder Back Chair 1050mm 450mm 530mm

Toulouse Chair 1050mm 470mm

1025mm

465mm

635mm

Arizona Chair W 445mm Dark brown seat pad

Verona Chair 1040mm W 500mm 520mm Dark brown seat pad