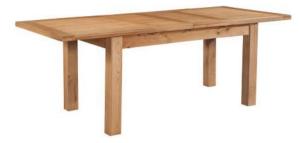

#### Medium Dining Table

with 2 Extensions 132-198 x 90

H 780mm W 900mm

L 1320mm-1980mm

Maximum seating: 6

#### Drop Leaf Dining Table H 750mm

W 900mm D 300mm - 900mm

Maximum seating: 4

Make your dining room the heart of your home with one of our stunning oak dining tables, bringing family and friends together.