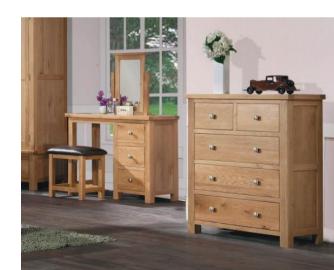

## **Bedsides and Chests**

3 Drawer Bedside H 600mm

W 450mm D 380mm

Narrow 3 Drawer Bedside

H 600mm W 340mm D 380mm

5 Drawer Wellington

H 1025mm W 500mm D 400mm

2 + 2 Chest

H 780mm W 850mm D 400mm

2 + 3 Chest

H 1000mm W 850mm D 400mm

2 + 4 Chest

H 1200mm W 850mm D 400mm

3 Over 4 Chest

H 780mm W 1250mm D 400mm

#### Single Pedestal Dressing Table\*

H 780mm W 1100mm D 400mm

#### Stool\*

H 470mm W 470mm D 370mm \*Dressing table and stool supplied together

#### Single Vanity Mirror

H 590mm V 530mm O 60mm