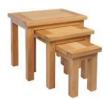

a centre divide in the cupboard



# Small Bookcase H 850mm W 500mm D 300mm



3' Bookcase
H 900mm
W 900mm
D 300mm
2 adjustable shelves



1 Drawer Console Table H 750mm W 600mm D 300mm



| 2 Drawer | Console Tab |
|----------|-------------|
| Н        | 770mm       |
| W        | 850mm       |
| D        | 350mm       |
|          |             |

## Coffee and Occasional Tables



#### Coffee Table with 2 Drawers

H 500mm W 1000mm D 600mm

Drawers can be opened from both sides



#### Small Coffee Table with Shelf

H 450mm W 800mm D 450mm



Large Coffee Table with Shelf

H 500mm W 1000mm D 500mm

**Enhance your living space** with one of our coffee or occasional tables. Perfect as an individual accent piece or as part of a full collection with other attractive items from this range.



#### Nest of Tables

H 500mm W 550mm D 400mm



#### Side Table with Drawer

H 450mm W 600mm D 400mm



Lamp Table

H 400mm W 400mm D 330mm





### TV Units and Cabinets



#### Standard TV Unit

H 500mm
 W 900mm
 D 470mm
 Internal Measurements:
 Λ B
 H 150mm
 H 150mm

H 150mm H 150mm
W 410mm W 300mm
D 445mm D 420mm
Shelf is fixed Shelf is fixed



#### Large TV Unit

W 1200mm
D 470mm
Internal Measurements:
A B
H 150mm
H 150mm
W 2777mm

H 150mm W 275mm D 420mm



#### Corner TV Unit

H 650mm W 900mm D 450mm Internal Measurements:

H 130mm W 460mm D 410mm Shelf is fixed



#### 1 Door Cabinet

H 700mm W 450mm D 320mm



#### 2 Door Cabinet

H 750mm W 750mm D 350mm Create a fresh and contemporary feel to your entertainment space with the warmth and natural tones of light oak.

Both functi