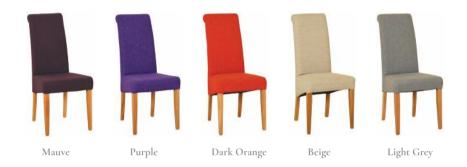

#### FABRIC DINING CHAIRS

Add a splash of colour, comfort and style with our fantastic selection of dining chairs.