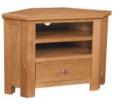

#### Corner TV Unit

H 650mm W 900mm D 450mm Internal Measurements:

H 130mm W 460mm D 410mm Shelf is fixed