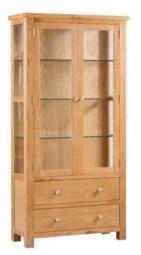

Glazed Display Cabinet W 900mm

Glazed Corner Display Cabinet 1800mm

450mm

| Н                                   | 850mm  |  |
|-------------------------------------|--------|--|
| W                                   | 1370mm |  |
| D                                   | 430mm  |  |
| 1 adjustable shelf in each cupboard |        |  |
| There is a centre divide between    |        |  |
| each cupboard                       |        |  |