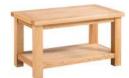

#### Small Coffee Table with Shelf

H 450mm W 800mm D 450mm

Large Coffee Table with Shelf

H 500mm W 1000mm D 500mm

**Enhance your living space** with one of our coffee or occasional tables. Perfect as an individual accent piece or as part of a full collection with other attractive items from this range.