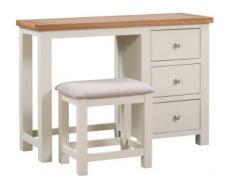

## Dressing Table\*

Н 780mm W 1100mm D 400mm

Stool\*

Н 470mm W 470mm D 370mm

\*Dressing table and stool supplied together

Single Vanity Mirror

590mm W 530mm D 60mm

1910mm W 1190mm D 570mm