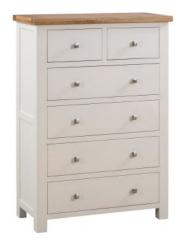

Our bedsides and chests are beautifully proportioned and practical.

2 + 3 Chest H 1000mm W 850mm D 400mm

2 + 4 Chest H 1200mm W 850mm D 400mm

3 Over 4 Chest H 780mm W 1250mm D 400mm