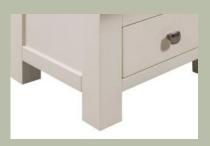

## Bedsides and Chests

3 Drawer Bedside H 600mm W 450mm D 380mm

Narrow 3 Drawer Bedside H 600mm W 340mm D 380mm

 5 Drawer Wellington

 H
 1025mm

 W
 500mm

 D
 400mm

Offering modern and functional storage for your bedroom, this painted collection creates a light and contemporary feel to your home.

Our bedsides and chests are beautifully proportioned and practical.

2 + 3 Chest H 1000mm W 850mm D 400mm

2 + 4 Chest H 1200mm W 850mm D 400mm

3 Over 4 Chest H 780mm W 1250mm D 400mm