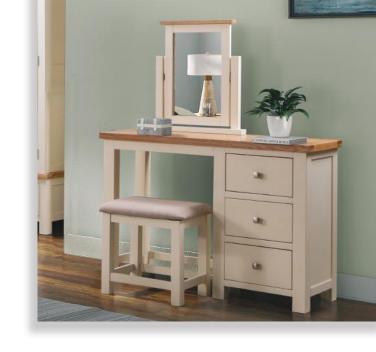

## Dressing Table\*

Н 780mm W 1100mm D 400mm

Stool\*

Н 470mm W 470mm D 370mm

\*Dressing table and stool supplied together

Single Vanity Mirror

590mm W 530mm D 60mm

1910mm W 1190mm D 570mm