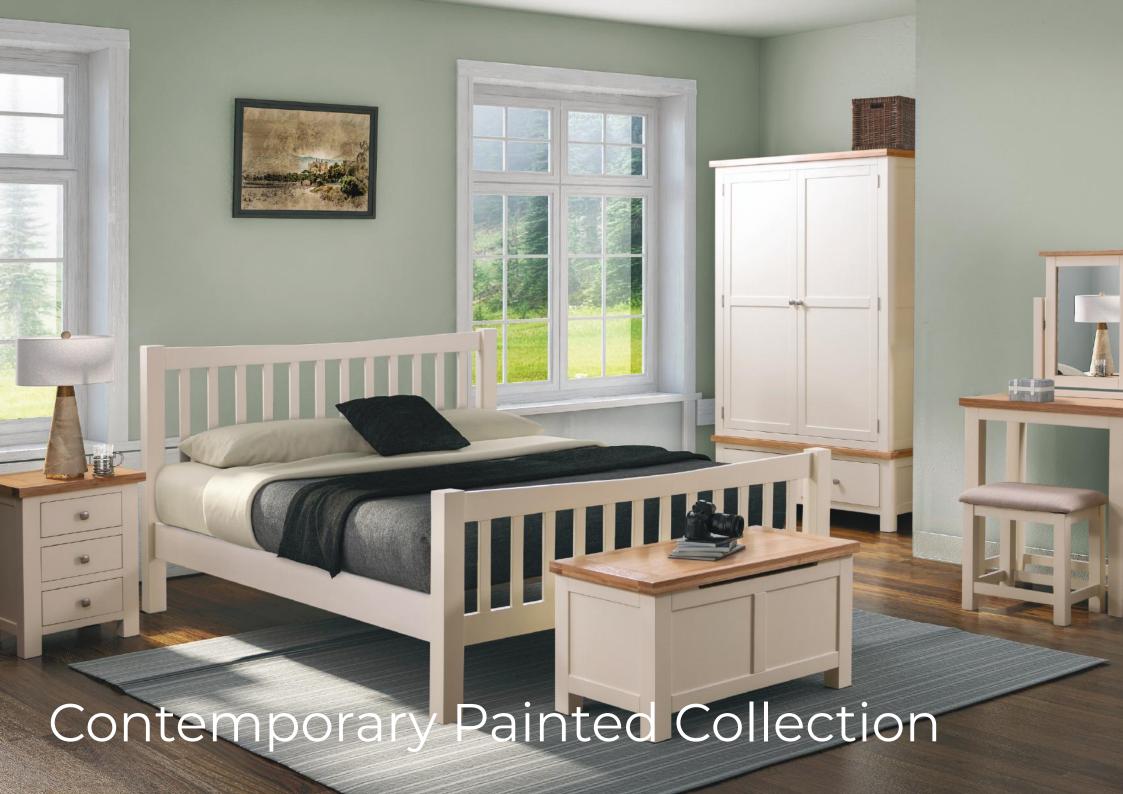

## Bedsides and Chests

3 Drawer Bedside H 600mm W 450mm D 380mm

Narrow 3 Drawer Bedside H 600mm W 340mm D 380mm

 5 Drawer Wellington

 H
 1025mm

 W
 500mm

 D
 400mm

Offering modern and functional storage for your bedroom, this painted collection creates a light and contemporary feel to your home.

Our bedsides and chests are beautifully proportioned and practical.

2 + 3 Chest H 1000mm W 850mm D 400mm

2 + 4 Chest H 1200mm W 850mm D 400mm

3 Over 4 Chest H 780mm W 1250mm D 400mm