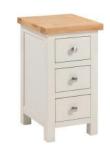

## Bedsides and Chests

3 Drawer Bedside H 600mm W 450mm D 380mm

Narrow 3 Drawer Bedside H 600mm W 340mm D 380mm

 5 Drawer Wellington

 H
 1025mm

 W
 500mm

 D
 400mm

Offering modern and functional storage for your bedroom, this painted collection creates a light and contemporary feel to your home.

Our bedsides and chests are beautifully proportioned and practical.

2 + 3 Chest H 1000mm W 850mm D 400mm

2 + 4 Chest H 1200mm W 850mm D 400mm

3 Over 4 Chest H 780mm W 1250mm D 400mm