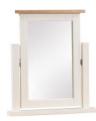

## Dressing Table\*

Н 780mm W 1100mm D 400mm

Stool\*

Н 470mm W 470mm D 370mm

\*Dressing table and stool supplied together

Single Vanity Mirror

590mm W 530mm D 60mm

1910mm W 1190mm D 570mm