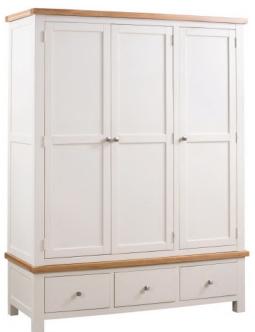

Double Wardrobe with 2 Drawers

Н 1910mm W 1190mm D 570mm

Triple Wardrobe with 3 Drawers

1910mm W 1460mm D 570mm