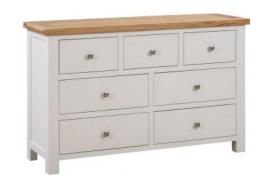

Our bedsides and chests are beautifully proportioned and practical.

2 + 3 Chest H 1000mm W 850mm D 400mm

2 + 4 Chest H 1200mm W 850mm D 400mm

3 Over 4 Chest H 780mm W 1250mm D 400mm