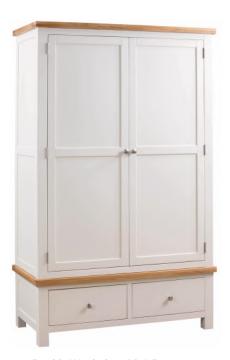

Double Wardrobe with 2 Drawers

Н 1910mm W 1190mm D 570mm

Triple Wardrobe with 3 Drawers

1910mm W 1460mm D 570mm