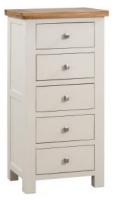

## Bedsides and Chests

3 Drawer Bedside H 600mm W 450mm D 380mm

Narrow 3 Drawer Bedside H 600mm W 340mm D 380mm

 5 Drawer Wellington

 H
 1025mm

 W
 500mm

 D
 400mm

Offering modern and functional storage for your bedroom, this painted collection creates a light and contemporary feel to your home.