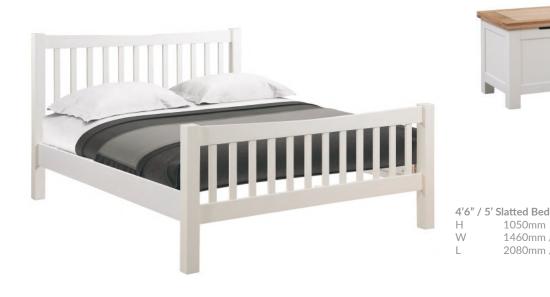

## Beds and Blanket Box

1050mm

1460mm / 1610mm 2080mm / 2190mm Blanket Box

450mm 850mm 450mm

This beautiful eye catching collection boasts clean straight lines, stylish panels and dovetailed drawers. Enhanced by our modern square metal knob and finished in a contemporary Ivory paint with a light oak top.