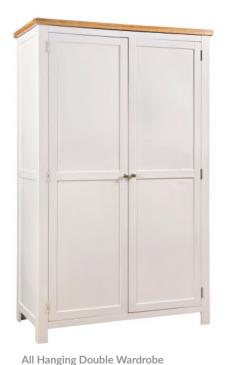

Double Wardrobe with 2 Drawers

Н 1910mm W 1190mm D 570mm

Triple Wardrobe with 3 Drawers

1910mm W 1460mm D 570mm