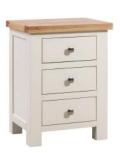

## Bedsides and Chests

3 Drawer Bedside H 600mm W 450mm D 380mm

Narrow 3 Drawer Bedside H 600mm W 340mm D 380mm

 5 Drawer Wellington

 H
 1025mm

 W
 500mm

 D
 400mm

Offering modern and functional storage for your bedroom, this painted collection creates a light and contemporary feel to your home.

Our bedsides and chests are beautifully proportioned and practical.

2 + 3 Chest H 1000mm W 850mm D 400mm

2 + 4 Chest H 1200mm W 850mm D 400mm

3 Over 4 Chest H 780mm W 1250mm D 400mm