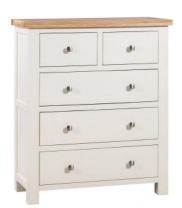

Our bedsides and chests are beautifully proportioned and practical.

2 + 3 Chest H 1000mm W 850mm D 400mm

2 + 4 Chest H 1200mm W 850mm D 400mm

3 Over 4 Chest H 780mm W 1250mm D 400mm