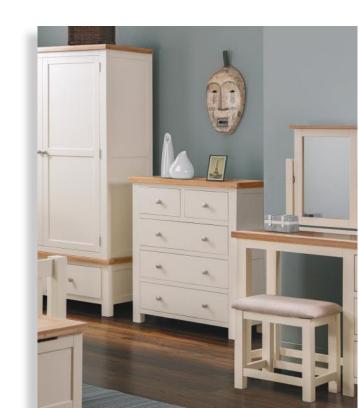

## Dressing Table, Stool, Mirror and Wardrobes

Double Wardrobe with 2 Drawers

Н 1910mm W 1190mm D 570mm

Triple Wardrobe with 3 Drawers

1910mm W 1460mm D 570mm