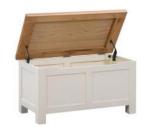

## Beds and Blanket Box

1050mm

1460mm / 1610mm 2080mm / 2190mm Blanket Box

450mm 850mm 450mm

This beautiful eye catching collection boasts clean straight lines, stylish panels and dovetailed drawers. Enhanced by our modern square metal knob and finished in a contemporary Ivory paint with a light oak top.