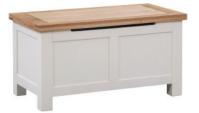

## Beds and Blanket Box

1050mm

1460mm / 1610mm 2080mm / 2190mm Blanket Box

450mm 850mm 450mm

This beautiful eye catching collection boasts clean straight lines, stylish panels and dovetailed drawers. Enhanced by our modern square metal knob and finished in a contemporary Ivory paint with a light oak top.