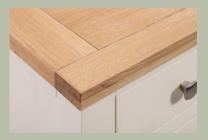

## Beds and Blanket Box

1050mm

1460mm / 1610mm 2080mm / 2190mm Blanket Box

450mm 850mm 450mm

This beautiful eye catching collection boasts clean straight lines, stylish panels and dovetailed drawers. Enhanced by our modern square metal knob and finished in a contemporary Ivory paint with a light oak top.