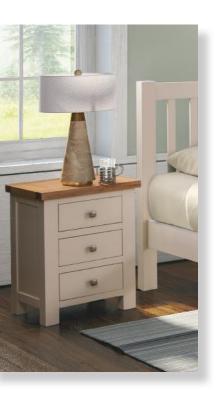

## Bedsides and Chests

3 Drawer Bedside H 600mm W 450mm D 380mm

Narrow 3 Drawer Bedside H 600mm W 340mm D 380mm

 5 Drawer Wellington

 H
 1025mm

 W
 500mm

 D
 400mm

Offering modern and functional storage for your bedroom, this painted collection creates a light and contemporary feel to your home.

Our bedsides and chests are beautifully proportioned and practical.

2 + 3 Chest H 1000mm W 850mm D 400mm

2 + 4 Chest H 1200mm W 850mm D 400mm

3 Over 4 Chest H 780mm W 1250mm D 400mm