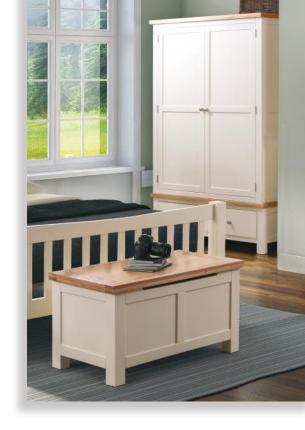

Double Wardrobe with 2 Drawers

Н 1910mm W 1190mm D 570mm

Triple Wardrobe with 3 Drawers

1910mm W 1460mm D 570mm

## Beds and Blanket Box

1050mm

1460mm / 1610mm 2080mm / 2190mm Blanket Box

450mm 850mm 450mm

This beautiful eye catching collection boasts clean straight lines, stylish panels and dovetailed drawers. Enhanced by our modern square metal knob and finished in a contemporary Ivory paint with a light oak top.